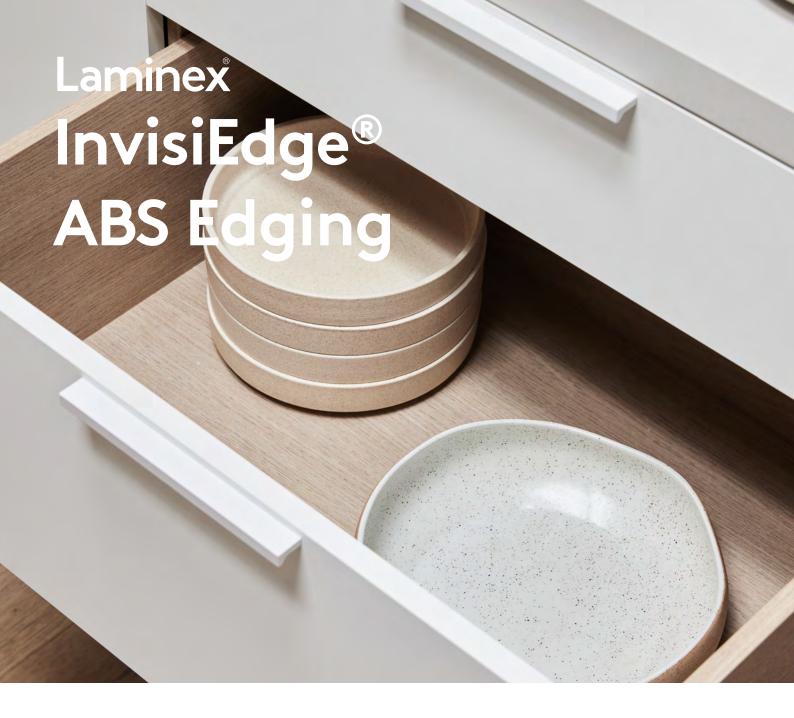

Laminex® InvisiEdge® ABS Edging delivers the look of seamless 2pac painted doors and panels, with the affordability and durability of Laminex.

With a virtually seamless edge appearance, Laminex InvisiEdge® ABS Edging gives Laminex Cabinetry a similar look to 2Pac Painted Doors, with the functional benefits of laminate. The functional layer that is activated and fused to the board during manufacturing creates an almost invisible joint. As there is no glue used, this helps to keep the edge line free of dirt and contamination keeping the edge looking great for years to come.