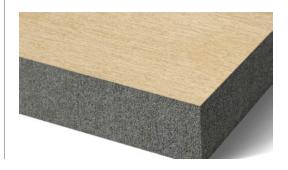

Made in Australia, this Group 2 fire rated Moisture Resistant, Medium Density Fibreboard is decorated on both sides with a hardwearing melamine surface. With excellent fire retardant and machining properties, Fireguard Décor is ideally suited for wall or ceiling applications. Offered in a practical Grey Core, in 16 popular décors, the Laminex Fireguard® Décor range will create a unique design feature in any Commercial space.

# Laminex® Fireguard® Décor Range

Black F

 $\boldsymbol{N}$  Natural,  $\boldsymbol{F}$  Flint,  $\boldsymbol{C}$  Chalk,  $\boldsymbol{NU}$  Nuance

Laminex FireGuard Décor is stocked in 16 popular décors. All decors are available in either a 2400 x 1200 x 12mm sheet for ceiling linings or a 3600 x 1200 x 18mm sheet for wall linings.