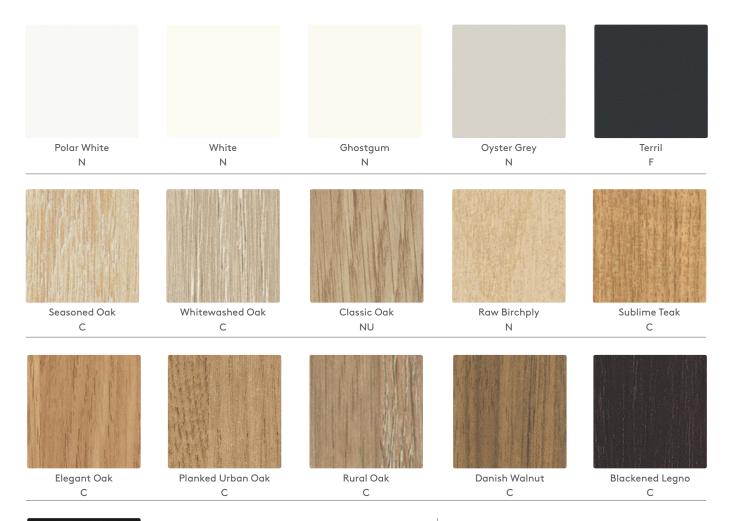

# Laminex® Fireguard® Décor Range

Black F

 $\boldsymbol{N}$  Natural,  $\boldsymbol{F}$  Flint,  $\boldsymbol{C}$  Chalk,  $\boldsymbol{NU}$  Nuance

Laminex FireGuard Décor is stocked in 16 popular décors. All decors are available in either a 2400 x 1200 x 12mm sheet for ceiling linings or a 3600 x 1200 x 18mm sheet for wall linings.