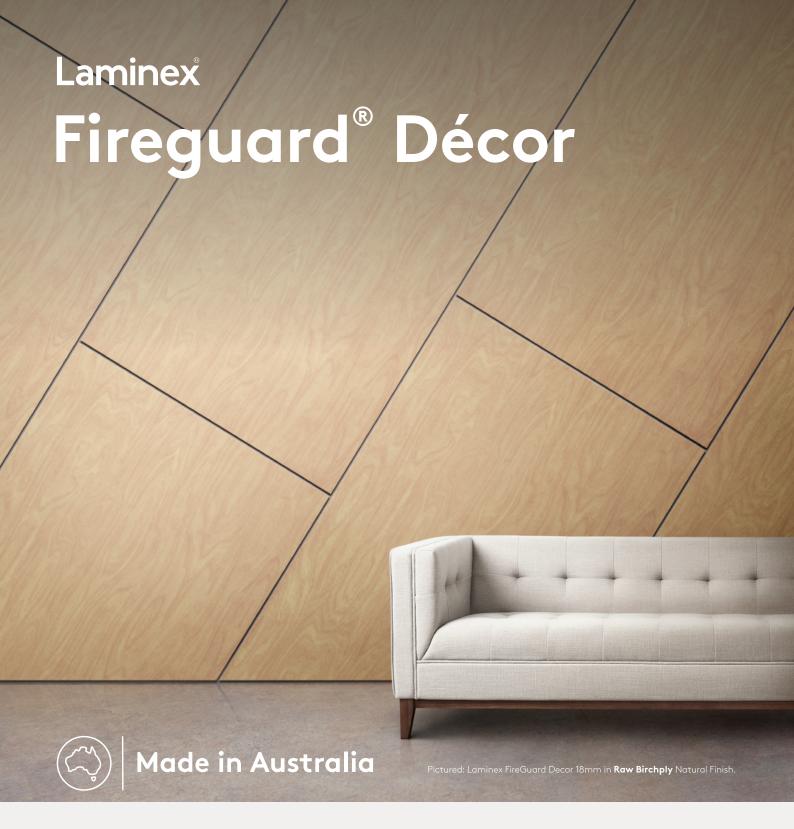

Made in Australia, this Group 2 fire rated Moisture Resistant, Medium Density Fibreboard is decorated on both sides with a hardwearing melamine surface. With excellent fire retardant and machining properties, Fireguard Décor is ideally suited for wall or ceiling applications. Offered in a practical Grey Core, in 16 popular décors, the Laminex Fireguard® Décor range will create a unique design feature in any Commercial space.

# Laminex® Fireguard® Décor Range

Black F

 $\boldsymbol{N}$  Natural,  $\boldsymbol{F}$  Flint,  $\boldsymbol{C}$  Chalk,  $\boldsymbol{NU}$  Nuance

Laminex FireGuard Décor is stocked in 16 popular décors. All decors are available in either a 2400 x 1200 x 12mm sheet for ceiling linings or a 3600 x 1200 x 18mm sheet for wall linings.