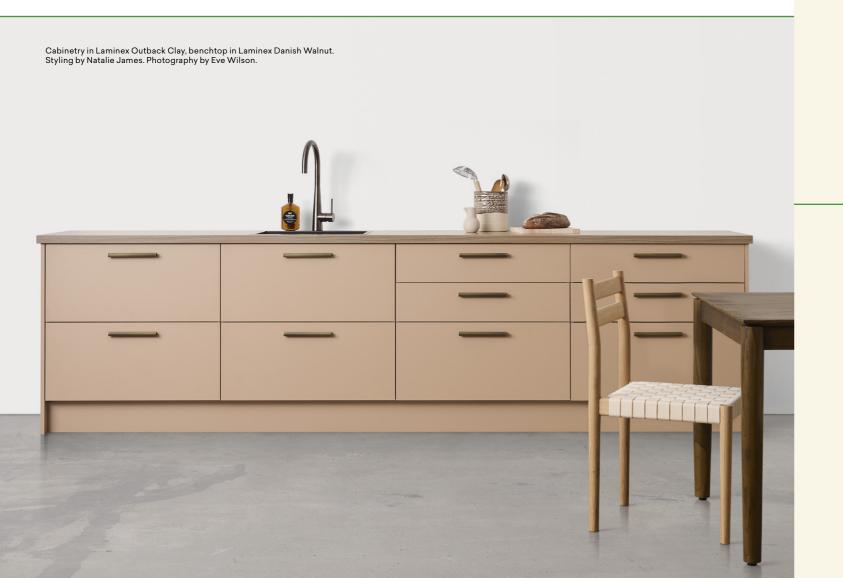

# MADE for your space

Joinery for kitchens, laundry and bathroom vanities, from large to small home renovations.

#### MADE individual

MADE by Laminex is available in a range of décors from the Laminex Colour Collection. The range is categorised into four décor categories: Whites & Neutrals, Accents, Woodgrains and Minerals – globally inspired and adapted for all Australians to enjoy.