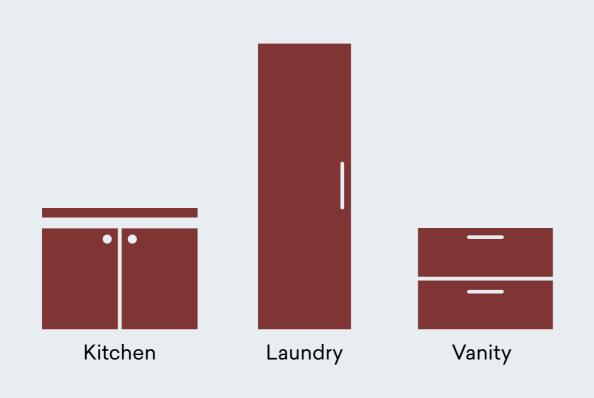

# MADE for your space

Joinery for kitchens, laundry and bathroom vanities, from large to small home renovations.