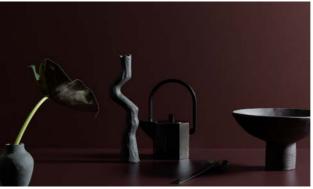

## **Dark Tone Neutrals**

Bringing a deeper intensity of colour, the range of dark tones feature earthy browns and greens and smoky greys moving through to intense charcoals and inky blacks.