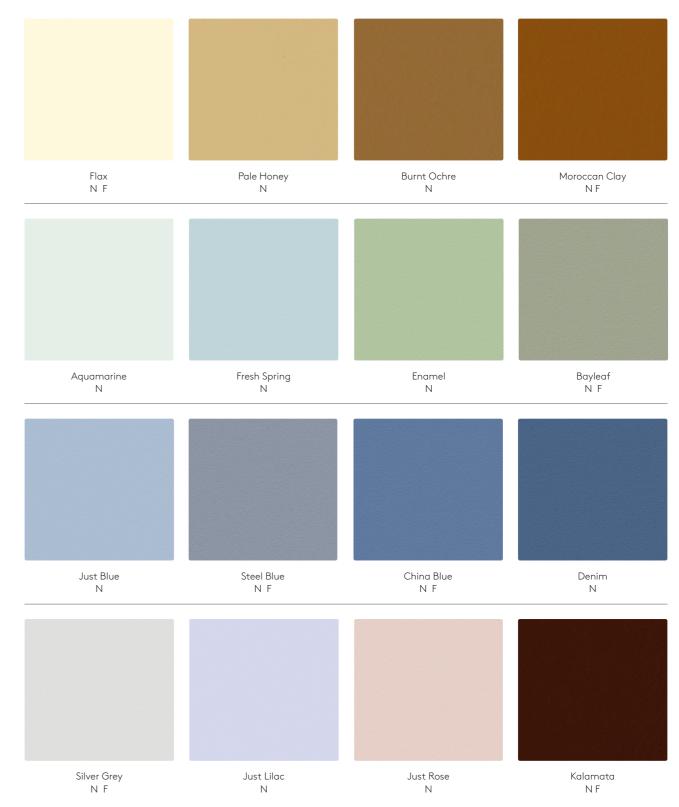

#### Mid Tone Neutrals

Inspired by nature, the mid tone décors offer raw, organic tones ranging from pale, creamy hues to relaxed khaki tones and wintry shades of grey.

## **Dark Tone Neutrals**

Bringing a deeper intensity of colour, the range of dark tones feature earthy browns and greens and smoky greys moving through to intense charcoals and inky blacks.