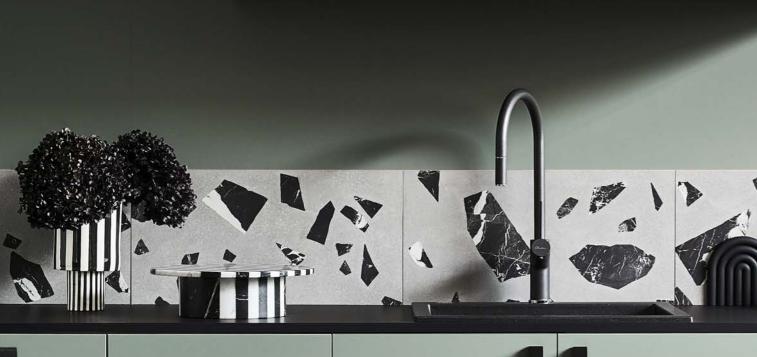

ABOVE: Tower cabinetry in Laminex PureGrain Tornado. Design by Bree Leech. Photography by Lisa Cohen Flat-lays feature Laminex Chalk White, Laminex Raw Cotton, Laminex Hushed Pine and Laminex Kalamata. Laminex laminates combine timeless and contemporary colours and finishes with the durability to stay looking pristine in the most demanding interior environments. They're hardwearing, stain resistant, easy to clean, and rigorously tested to ensure that they satisfy Australian standards for surface materials.