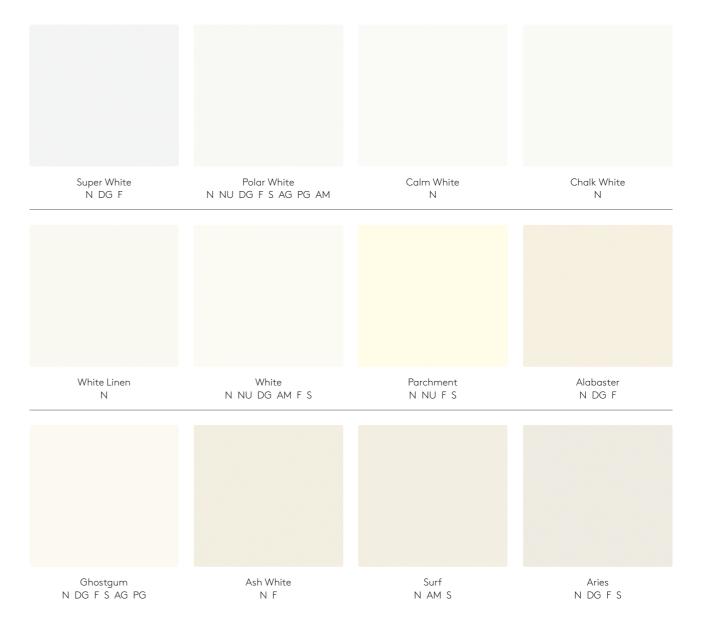

### Whites

The Laminex Whites range has the power to radically transform a space. The cooler whites bring an open, contemporary look to projects, while our warmer whites work beautifully within classic interior styles.

# Whites.

White is a classic decorating choice, and the right shade can completely transform your space. Used as an all over colour or as a supporting base, whites are the perfect start to your project. Cooler tones deliver a fresh, contemporary approach, while warmer tones create a soft, uplifting and welcoming feel.