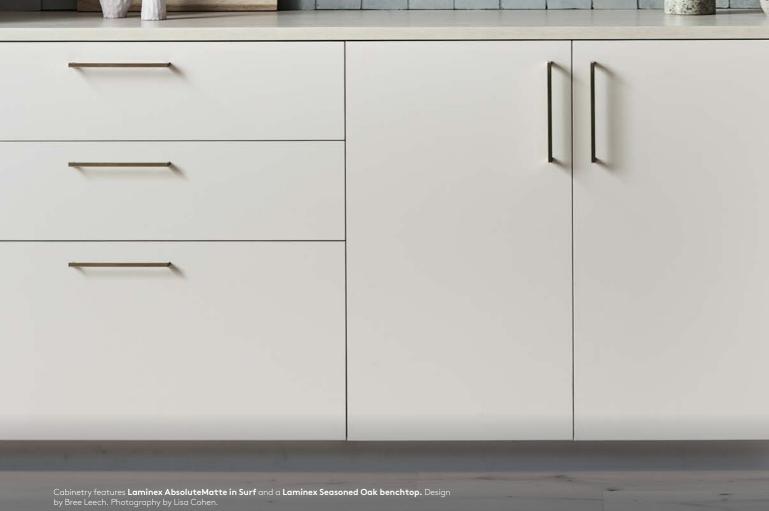

## AbsoluteMatte® Finish

A super-matte, tactile and fingerprint-resistant surface, coupled with antibacterial protection and suitable for benchtops and cabinetry.