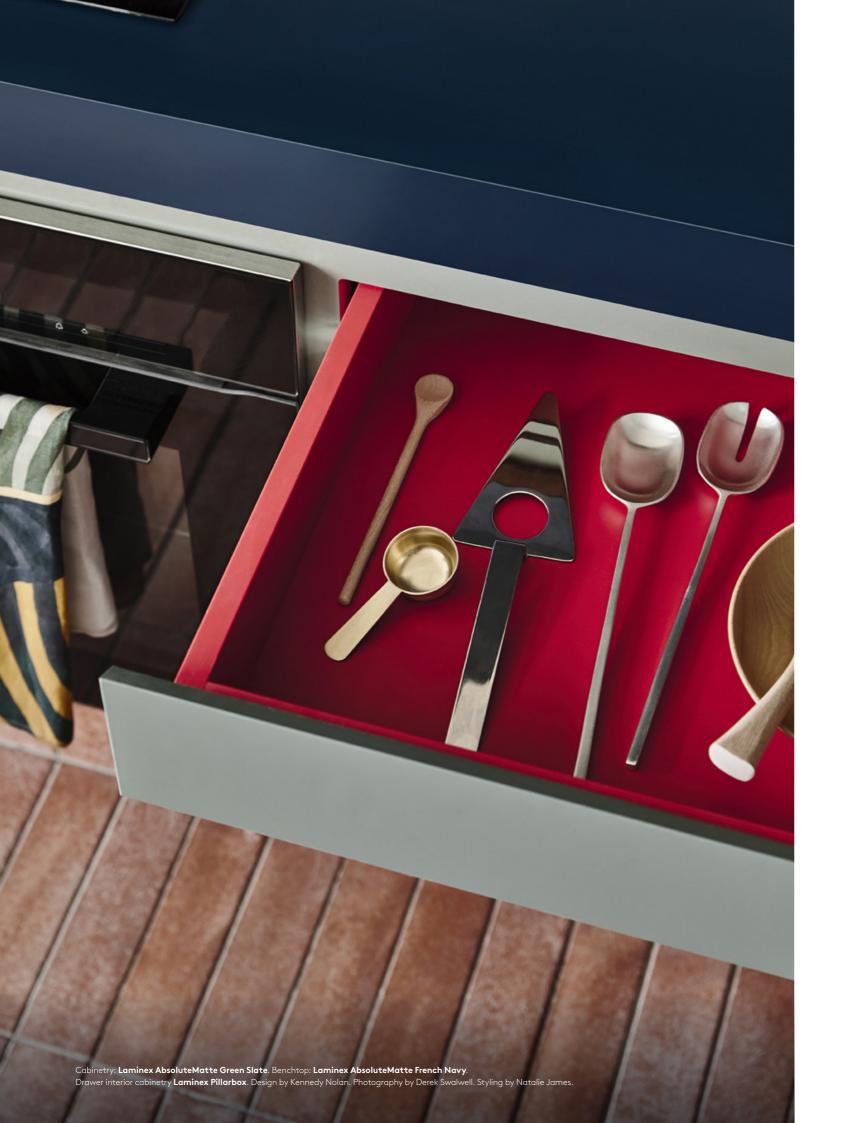

ABOVE: Tower cabinetry in Laminex PureGrain Tornado. Design by Bree Leech. Photography by Lisa Cohen Flat-lays feature Laminex Chalk White, Laminex Raw Cotton, Laminex Hushed Pine and Laminex Kalamata. Laminex laminates combine timeless and contemporary colours and finishes with the durability to stay looking pristine in the most demanding interior environments. They're hardwearing, stain resistant, easy to clean, and rigorously tested to ensure that they satisfy Australian standards for surface materials.