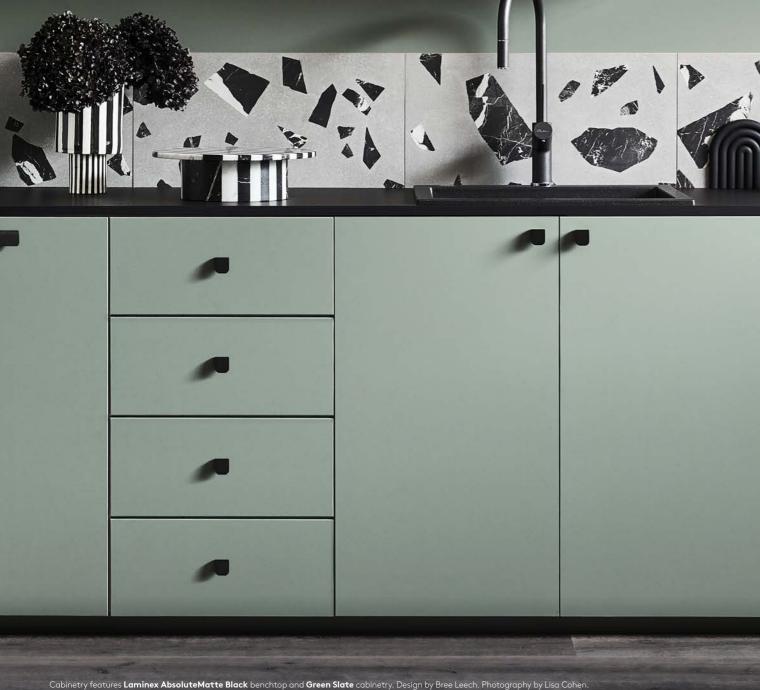

ABOVE: Tower cabinetry in Laminex PureGrain Tornado. Design by Bree Leech. Photography by Lisa Cohen Flat-lays feature Laminex Chalk White, Laminex Raw Cotton, Laminex Hushed Pine and Laminex Kalamata. Laminex laminates combine timeless and contemporary colours and finishes with the durability to stay looking pristine in the most demanding interior environments. They're hardwearing, stain resistant, easy to clean, and rigorously tested to ensure that they satisfy Australian standards for surface materials.