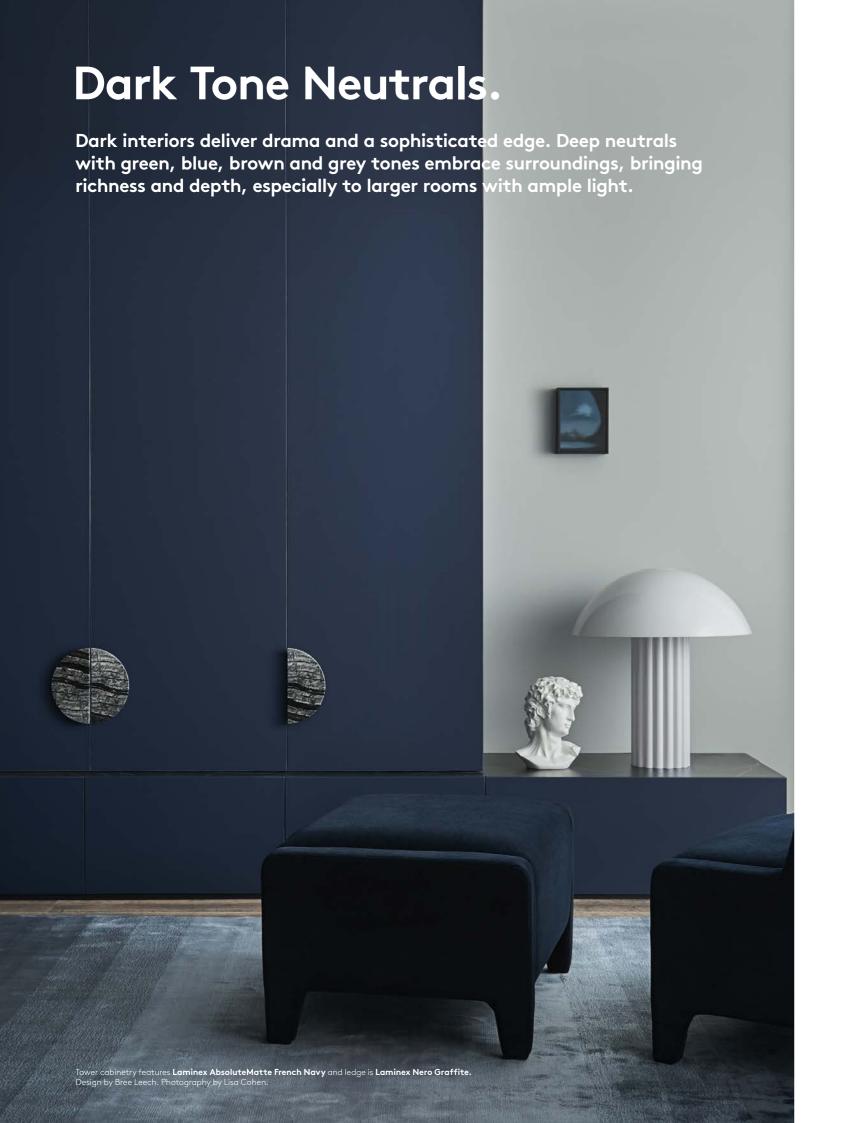

## **Dark Tone Neutrals**

Bringing a deeper intensity of colour, the range of dark tones feature earthy browns and greens and smoky greys moving through to intense charcoals and inky blacks.