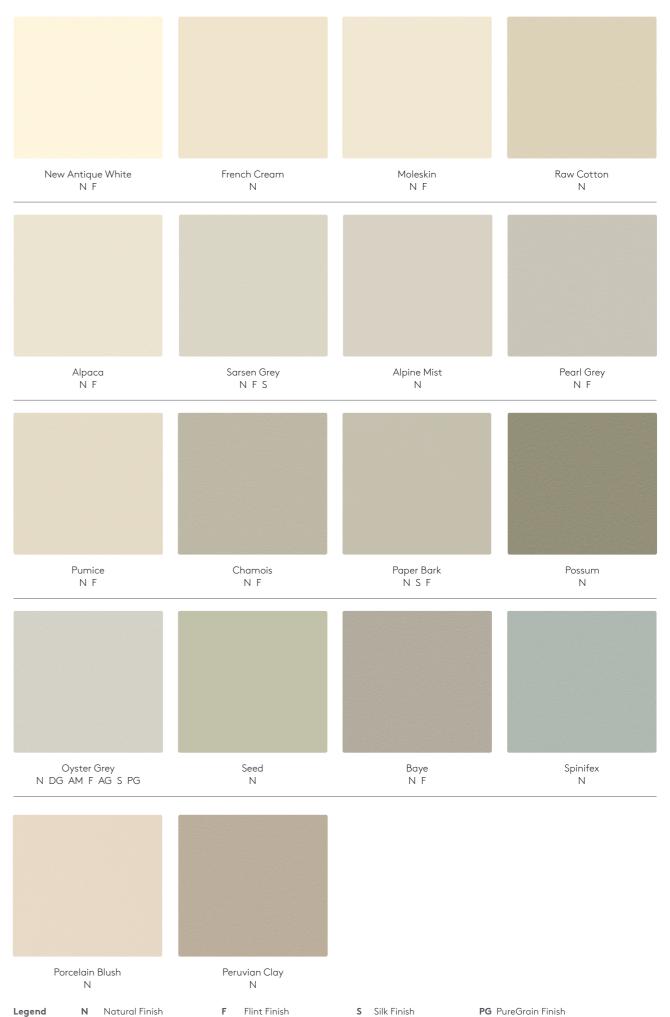

#### Mid Tone Neutrals

Inspired by nature, the mid tone décors offer raw, organic tones ranging from pale, creamy hues to relaxed khaki tones and wintry shades of grey.

N Natural Finish **NU** Nuance Finish F Flint Finish

S Silk Finish

PG PureGrain Finish **DG** DiamondGloss Finish **AM** AbsoluteMatte Finish **AG** AbsoluteGloss Finish

DG DiamondGloss Finish

AM AbsoluteMatte Finish AG AbsoluteGloss Finish

NU Nuance Finish

N Natural Finish

NU Nuance Finish

F Flint Finish

S Silk Finish

**DG** DiamondGloss Finish **AM** AbsoluteMatte Finish **AG** AbsoluteGloss Finish

**PG** PureGrain Finish