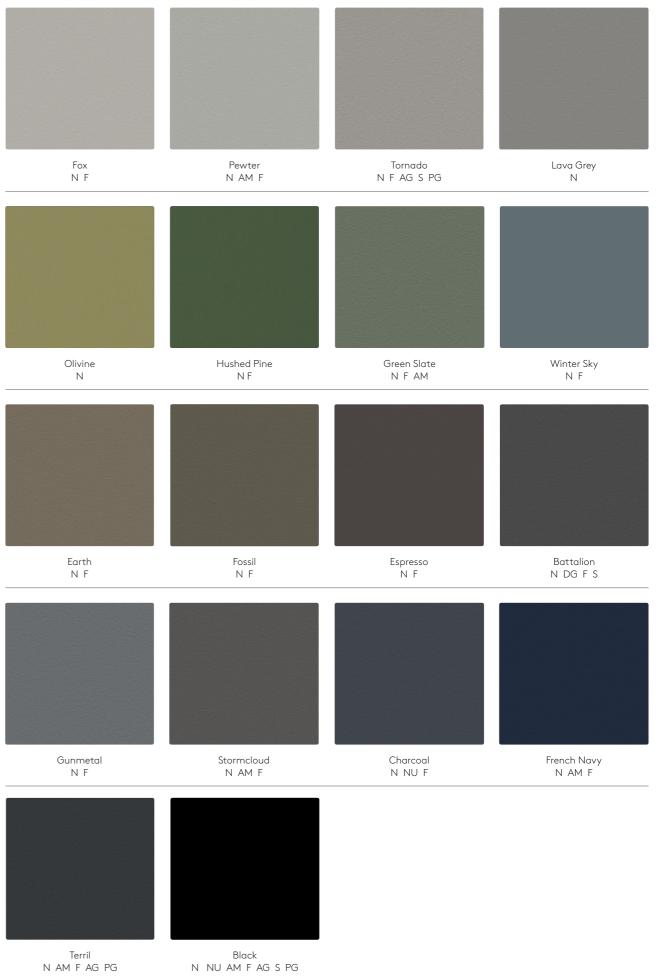

## **Dark Tone Neutrals**

Bringing a deeper intensity of colour, the range of dark tones feature earthy browns and greens and smoky greys moving through to intense charcoals and inky blacks.

N Natural Finish **NU** Nuance Finish F Flint Finish

S Silk Finish

PG PureGrain Finish **DG** DiamondGloss Finish **AM** AbsoluteMatte Finish **AG** AbsoluteGloss Finish

DG DiamondGloss Finish

AM AbsoluteMatte Finish AG AbsoluteGloss Finish

NU Nuance Finish

N Natural Finish

NU Nuance Finish

F Flint Finish

S Silk Finish

**DG** DiamondGloss Finish **AM** AbsoluteMatte Finish **AG** AbsoluteGloss Finish

**PG** PureGrain Finish