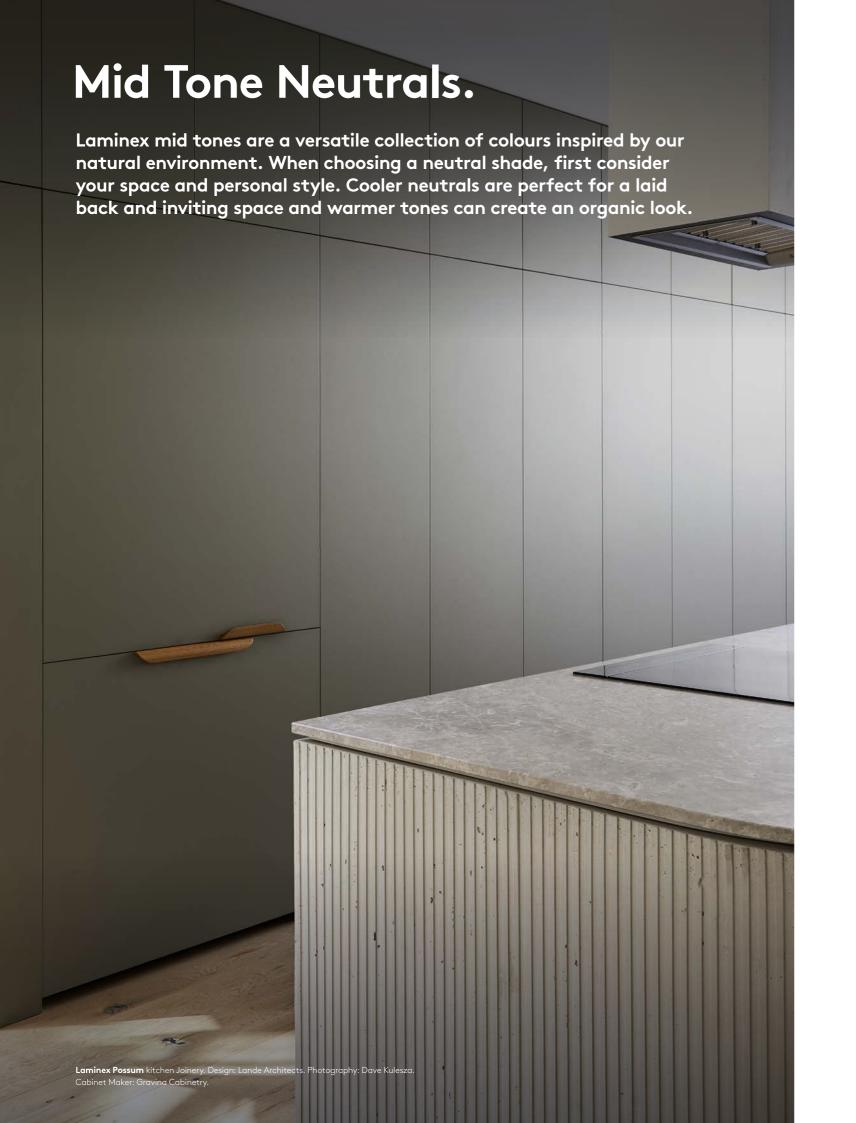

#### Mid Tone Neutrals

Inspired by nature, the mid tone décors offer raw, organic tones ranging from pale, creamy hues to relaxed khaki tones and wintry shades of grey.