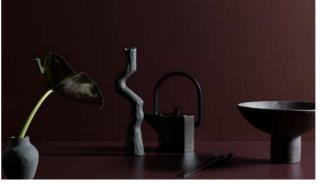

## **Dark Tone Neutrals**

Bringing a deeper intensity of colour, the range of dark tones feature earthy browns and greens and smoky greys moving through to intense charcoals and inky blacks.