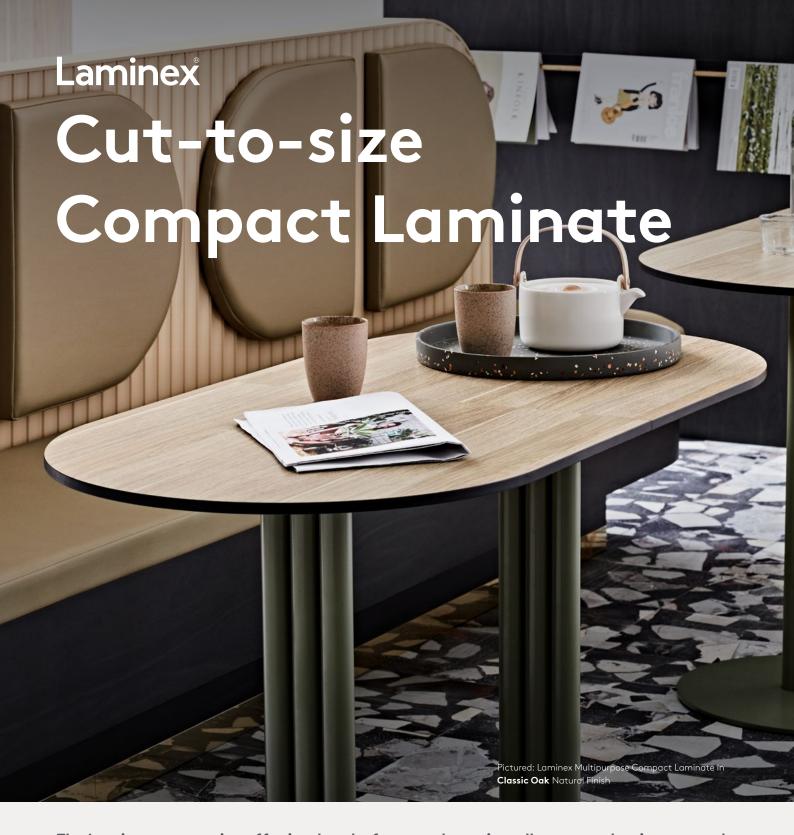

The Laminex cut-to-size offer is a hassle-free, ready-to-install compact laminate panel solution. This service easily allows Laminex customers to use compact laminate for a variety of internal and external applications, and is ideal for large or small projects, from alfresco kitchens - including doors, panels & benchtops, to restaurant tabletops, laboratory benchtops and doors, and loose commercial furniture.

# Laminex® Cut-to-size Compact Laminate