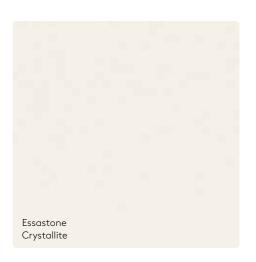

#### Scheme—2

Essastone

Caolino

Love the Scandinavian look? Start with this simple white benchtop and milky timber then complete the look by adding a pop of colour to a feature area.

Laminex Eggshell