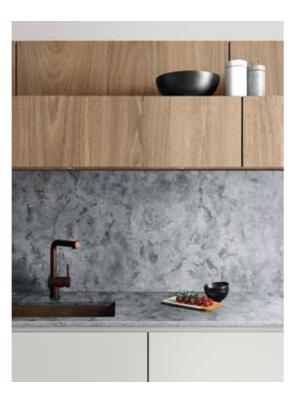

# THIS PAGE: Benchtop in Essastone **Unique Calacatta**™ Gloss finish. COVER: Benchtop and splashback, Essastone **Luna Concrete**. Island base and cabinetry: Laminex **Black Birchply**. Phoenix Vivid Slimline goose neck mixer, Abey Piazza undermount sink.

#### Scheme—25

A striking palette on all levels. Mid-tone Laminex Oyster grey is layered with a warm walnut timber, setting the scene for the incredible new Essastone Luna Concrete.