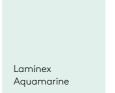

#### Scheme—23

Create a retro vibe with the new Terrazzo inspired Essastone Terrazzino. Combine with new Laminex Raw Birchply and add a pop of colour with Laminex Aquamarine to complete the look.