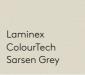

Laminex FormWrap Sarsen Grey

#### Scheme—19

Take the classic tones of Carrara and give them an inner urban twist by using Artisan Beamwood and this great neutral tone of Sarsen Grey. A palette perfect for exposed brickwork and reclaimed timber floors.