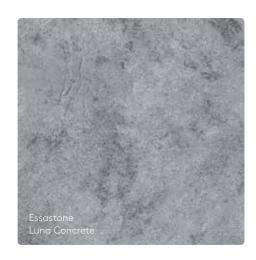

# THIS PAGE: Benchtop in Essastone **Unique Calacatta**™ Gloss finish. COVER: Benchtop and splashback, Essastone **Luna Concrete**. Island base and cabinetry: Laminex **Black Birchply**. Phoenix Vivid Slimline goose neck mixer, Abey Piazza undermount sink.

#### Scheme—25

A striking palette on all levels. Mid-tone Laminex Oyster grey is layered with a warm walnut timber, setting the scene for the incredible new Essastone Luna Concrete.