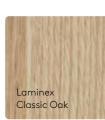

#### Scheme—1

A fresh modern look defined by an architectural white in both benchtop and cabinetry. Depth and texture is added by the introduction of this woodgrain.