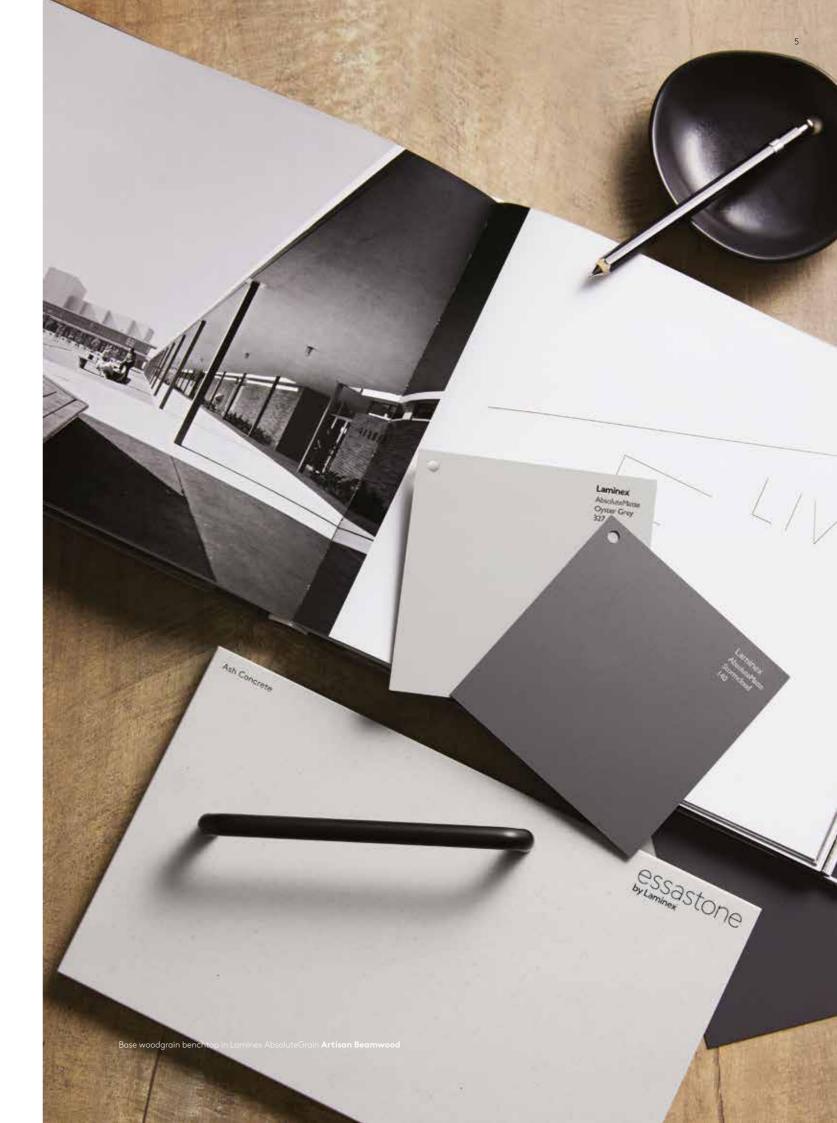

# Essastone & Laminex, Designed in Harmony

Today more than ever, design inspiration is at everyone's fingertips, but bringing together different elements into your project can be difficult. So it's good to know that the Essastone benchtop and Laminex cabinetry colour palettes have been designed to work seamlessly together.

In this Colour & Design Guide, we present over 30 colour schemes to help guide you through the selection process and visualise the end result.

Inspired by the way we live, the Essastone colour palette encompasses the textures and tones of our diverse Australian lifestyle. When combined with the Laminex colour portfolio, you have access to an unrivalled palette of complementary benchtop and cabinetry options.

This expansive palette allows you to select the perfect soft veined Essastone benchtop and a light grey Laminex cabinetry for the ultimate Classic Hampton's inspired kitchen. Or maybe you prefer a robust Essastone concrete tone with textured reclaimed timber-look Laminex cabinetry to create the ultimate inner urban loft. The possibilities are endless, so be inspired.