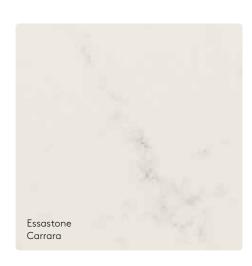

#### Scheme—17

Create a stunning contrast of rich toned cabinets with a striking white. This pairing is perfectly balanced with the addition of one of the all-time favourites - Essastone Carrara.

Laminex FormWrap True White

#### Scheme—19

Take the classic tones of Carrara and give them an inner urban twist by using Artisan Beamwood and this great neutral tone of Sarsen Grey. A palette perfect for exposed brickwork and reclaimed timber floors.