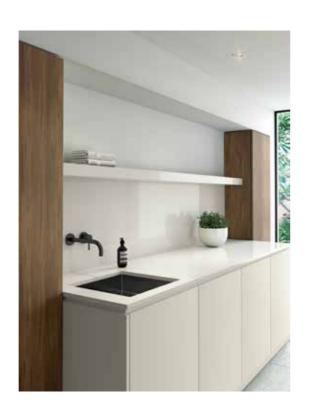

# THIS PAGE: Benchtop in Essastone **Unique Calacatta**™ Gloss finish. COVER: Benchtop and splashback, Essastone **Luna Concrete**. Island base and cabinetry: Laminex **Black Birchply**. Phoenix Vivid Slimline goose neck mixer, Abey Piazza undermount sink.