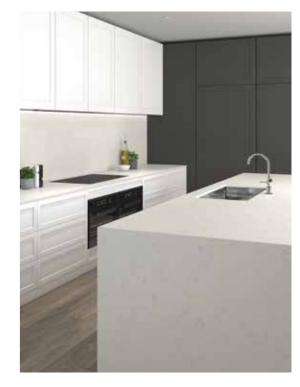

#### Scheme—1

A fresh modern look defined by an architectural white in both benchtop and cabinetry. Depth and texture is added by the introduction of this woodgrain.