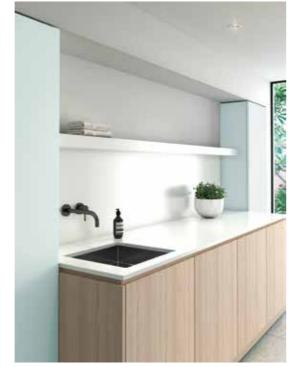

#### Scheme-4

For a clean, modern look combine this super white benchtop with the warm tones of Walnut and the rich contrast of grey.

Essastone Caolino