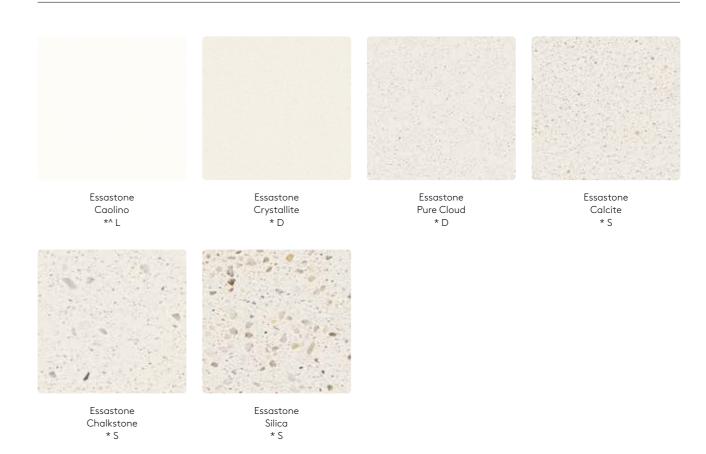

# Whites

From the purest of whites to warmer tones, our palette reflects today's design environments, allowing a striking feature for both classic and contemporary spaces.

<sup>\*</sup>Gloss ^Matte +Weathered #Igneous ~Honed S-Standard \$ D-Deluxe \$\$ P-Premium \$\$\$ L-Luxury \$\$\$\$ U-Ultimate \$\$\$\$\$ All swatches here are shown at 100% scale. All colours are available in 20mm thickness.

# Whites—colour schemes

#### Scheme—1

A fresh modern look defined by an architectural white in both benchtop and cabinetry. Depth and texture is added by the introduction of this woodgrain.

#### Scheme—3

A classic palette that works across all cabinetry. The subtle and timeless small aggregate in this Essastone will allow layering texture and colour in complementary décor and soft furnishings.

#### Scheme—2

Essastone

Caolino

Love the Scandinavian look? Start with this simple white benchtop and milky timber then complete the look by adding a pop of colour to a feature area.

Laminex Eggshell

#### Scheme-4

For a clean, modern look combine this super white benchtop with the warm tones of Walnut and the rich contrast of grey.

Essastone Caolino