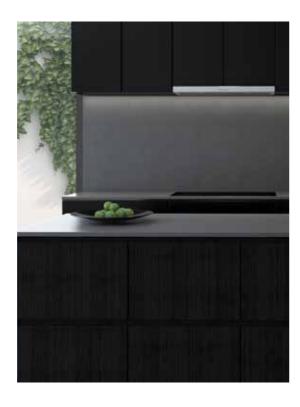

#### Scheme—30

A dark, modern, moody scheme. The grey timbergrain in the overhead cabinetry brings out the grey aggregate detail found in Essastone Lava Black. The simple black under bench cabinetry rounds out and completes this space.