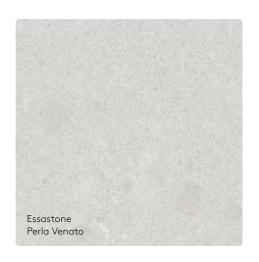

#### Scheme—11

Take the classic tones of Perla Venato and give them an inner urban twist by using Smoked Birchply and Laminex White Linen. A palette perfect for exposed brickwork and reclaimed timber floors.