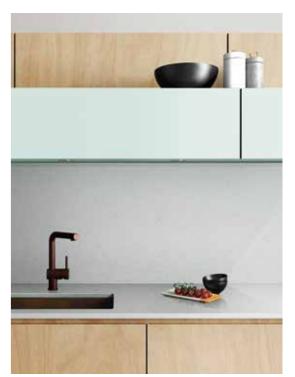

#### Scheme—23

Create a retro vibe with the new Terrazzo inspired Essastone Terrazzino. Combine with new Laminex Raw Birchply and add a pop of colour with Laminex Aquamarine to complete the look.