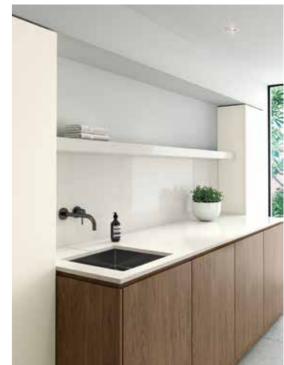

y this light grey in the cabinetry. The larger aggregate in the Essastone benchtop will enhance the rustic look.









#### Scheme—7

Love a little luxury and texture? Choose this deep rich timber and soft warm grey for your cabinetry. Lift the architectural look by introducing this warmer Essastone white for the benchtop.









#### Scheme-6

Not all industrial palettes need to be dark and moody. This warm white benchtop and light grey cabinets create a slightly more contemporary industrial palette and depth is added by the introduction of this mid-tone timber.



Laminex FormWrap Sarsen Grey





#### Scheme-8

Off white cabinetry perfectly complements the base-tone of this benchtop colour. The stone aggregate colour compliments the walnut to create a vintage inspired look.











# Marbles

Make a luxurious statement with a delicate or sweeping veined marble. This range will create the high end look of natural stone without the compromises. Developed to reflect the tones and texture of classically driven looks, selecting a marble will create an instant impact in your new space.



<sup>\*</sup>Gloss ^Matte +Weathered #Igneous ~Honed S-Standard \$ D-Deluxe \$\$ P-Premium \$\$\$ L-Luxury \$\$\$\$ U-Ultimate \$\$\$\$\$ All swatches here are shown at 100% scale. All colours are available in 20mm thickness.



#### Scheme—9

A perfect Natural scheme. The organic tones of Delana Oak and Spinifex perfectly compliment the soft vein of Milano Venato.









#### Scheme—10

A stunning modern palette. Highlight key areas in black with core cabinetry in this textured lig