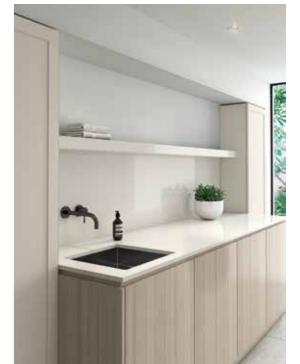

#### Scheme—2

Essastone

Caolino

Love the Scandinavian look? Start with this simple white benchtop and milky timber then complete the look by adding a pop of colour to a feature area.

Laminex Eggshell