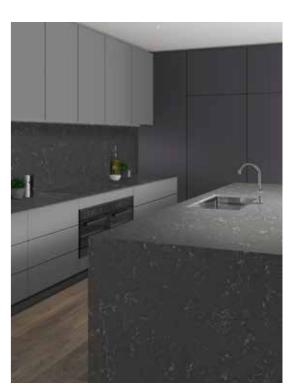

#### Scheme—21

This look is not for the fainthearted and is sure to make a true statement. This mix of dark timber and black cabinetry support and balance the tonal variation in the Essastone.