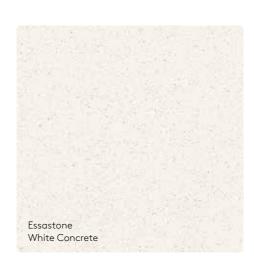

#### Scheme—25

A striking palette on all levels. Mid-tone Laminex Oyster grey is layered with a warm walnut timber, setting the scene for the incredible new Essastone Luna Concrete.