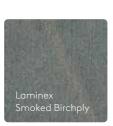

#### Scheme—11

Take the classic tones of Perla Venato and give them an inner urban twist by using Smoked Birchply and Laminex White Linen. A palette perfect for exposed brickwork and reclaimed timber floors.