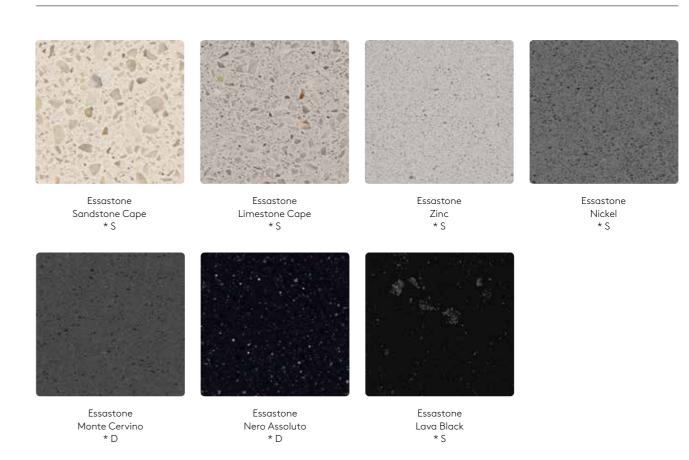

## **Minerals**

Inspired by natural elements from the earth, these timeless tones and subtle feature colours will effortlessly complement your interior.

<sup>\*</sup>Gloss ^Matte +Weathered #Igneous ~Honed S-Standard \$ D-Deluxe \$\$ P-Premium \$\$\$ L-Luxury \$\$\$\$ U-Ultimate \$\$\$\$\$ All swatches here are shown at 100% scale. All colours are available in 20mm thickness.

# Minerals—colour schemes