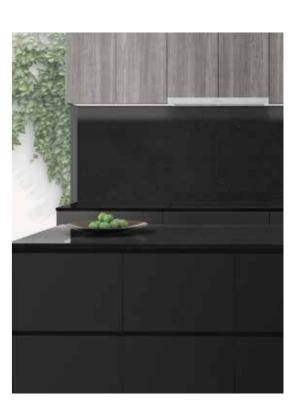

#### Scheme—28

The perfect blend of blacks, defined by texture and subtle tonal changes. This palette will create a dramatic statement in any space.

#### Scheme—30

A dark, modern, moody scheme. The grey timbergrain in the overhead cabinetry brings out the grey aggregate detail found in Essastone Lava Black. The simple black under bench cabinetry rounds out and completes this space.