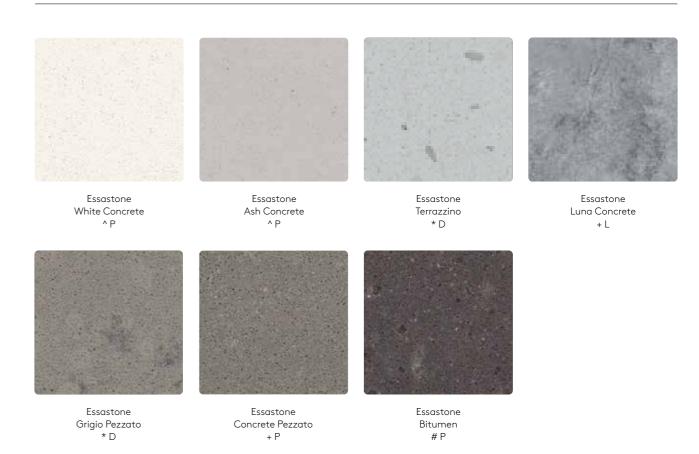

# Whites

From the purest of whites to warmer tones, our palette reflects today's design environments, allowing a striking feature for both classic and contemporary spaces.

<sup>\*</sup>Gloss ^Matte +Weathered #Igneous ~Honed S-Standard \$ D-Deluxe \$\$ P-Premium \$\$\$ L-Luxury \$\$\$\$ U-Ultimate \$\$\$\$\$ All swatches here are shown at 100% scale. All colours are available in 20mm thickness.

# Marbles

Make a luxurious statement with a delicate or sweeping veined marble. This range will create the high end look of natural stone without the compromises. Developed to reflect the tones and texture of classically driven looks, selecting a marble will create an instant impact in your new space.

# Concretes

Authentic and robust in texture, this sleek range reflects a strong modern, urban aesthetic, giving a cool edge to any contemporary environment.

<sup>\*</sup>Gloss ^Matte +Weathered #Igneous ~Honed

## **Minerals**

Inspired by natural elements from the earth, these timeless tones and subtle feature colours will effortlessly complement your interior.

<sup>\*</sup>Gloss ^Matte +Weathered #Igneous ~Honed S-Standard \$ D-Deluxe \$\$ P-Premium \$\$\$ L-Luxury \$\$\$\$ U-Ultimate \$\$\$\$\$ All swatches here are shown at 100% scale. All colours are available in 20mm thickness.