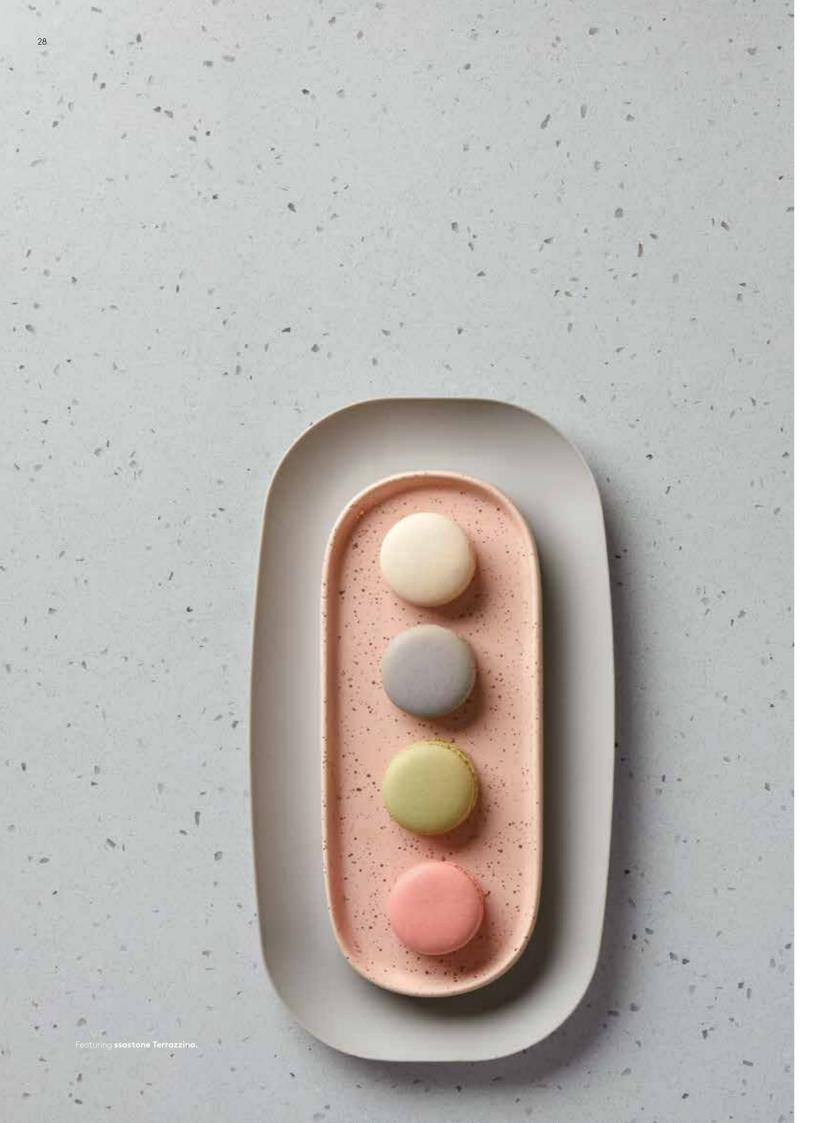

#### Scheme—23

Create a retro vibe with the new Terrazzo inspired Essastone Terrazzino. Combine with new Laminex Raw Birchply and add a pop of colour with Laminex Aquamarine to complete the look.