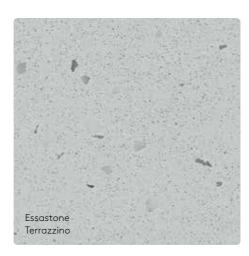

#### Scheme—23

Create a retro vibe with the new Terrazzo inspired Essastone Terrazzino. Combine with new Laminex Raw Birchply and add a pop of colour with Laminex Aquamarine to complete the look.