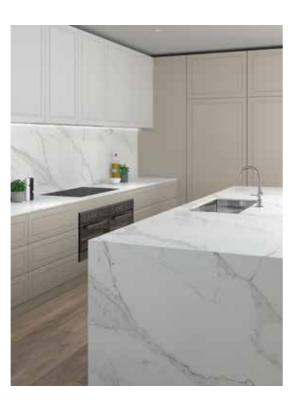

# THIS PAGE: Benchtop in Essastone **Unique Calacatta**™ Gloss finish. COVER: Benchtop and splashback, Essastone **Luna Concrete**. Island base and cabinetry: Laminex **Black Birchply**. Phoenix Vivid Slimline goose neck mixer, Abey Piazza undermount sink.