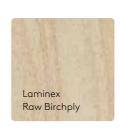

#### Scheme—23

Create a retro vibe with the new Terrazzo inspired Essastone Terrazzino. Combine with new Laminex Raw Birchply and add a pop of colour with Laminex Aquamarine to complete the look.