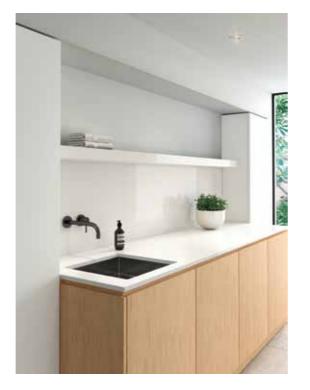

# THIS PAGE: Benchtop in Essastone **Unique Calacatta**™ Gloss finish. COVER: Benchtop and splashback, Essastone **Luna Concrete**. Island base and cabinetry: Laminex **Black Birchply**. Phoenix Vivid Slimline goose neck mixer, Abey Piazza undermount sink.