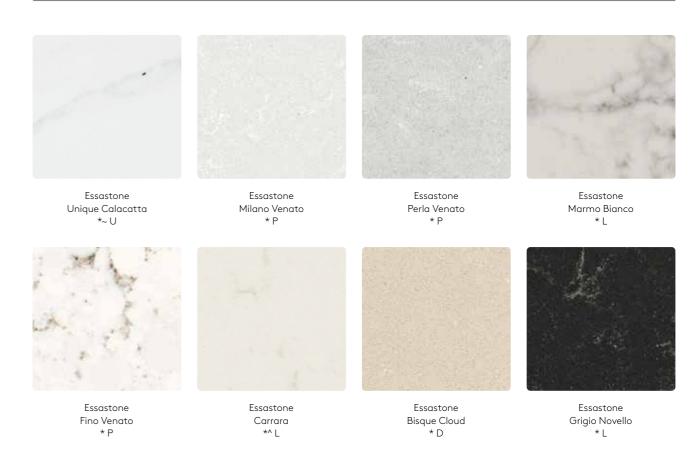

# Whites

From the purest of whites to warmer tones, our palette reflects today's design environments, allowing a striking feature for both classic and contemporary spaces.

<sup>\*</sup>Gloss ^Matte +Weathered #Igneous ~Honed S-Standard \$ D-Deluxe \$\$ P-Premium \$\$\$ L-Luxury \$\$\$\$ U-Ultimate \$\$\$\$\$ All swatches here are shown at 100% scale. All colours are available in 20mm thickness.

# Whites—colour schemes