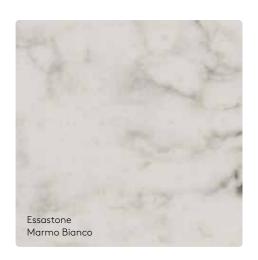

#### Scheme—1

A fresh modern look defined by an architectural white in both benchtop and cabinetry. Depth and texture is added by the introduction of this woodgrain.