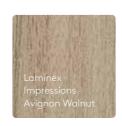

#### Scheme-8

Off white cabinetry perfectly complements the base-tone of this benchtop colour. The stone aggregate colour compliments the walnut to create a vintage inspired look.