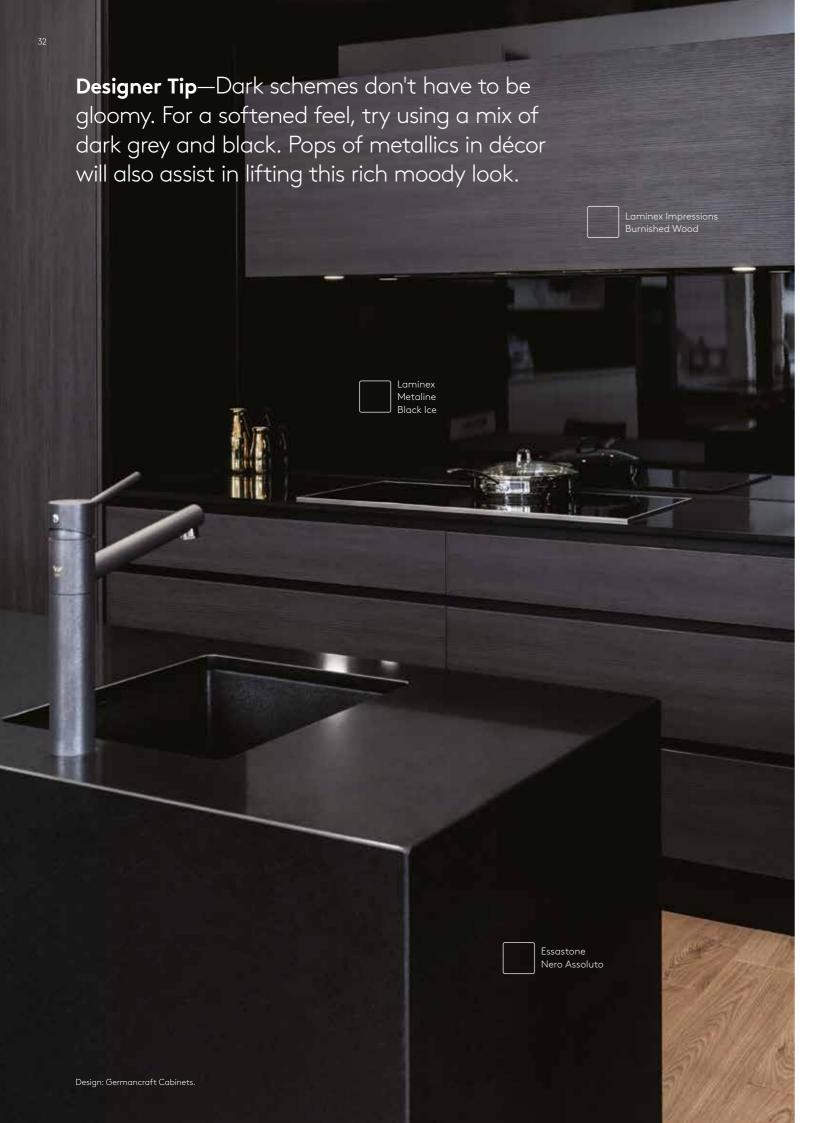

#### Scheme—25

A striking palette on all levels. Mid-tone Laminex Oyster grey is layered with a warm walnut timber, setting the scene for the incredible new Essastone Luna Concrete.