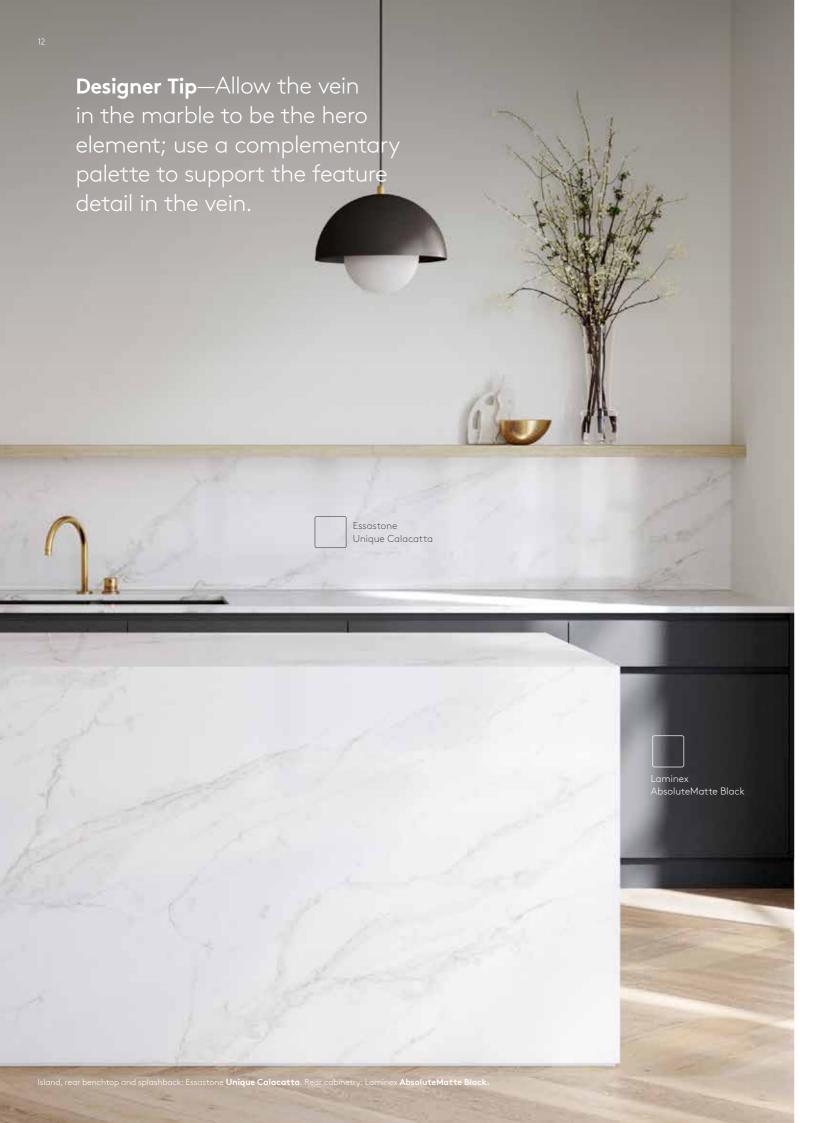

# Marbles

Make a luxurious statement with a delicate or sweeping veined marble. This range will create the high end look of natural stone without the compromises. Developed to reflect the tones and texture of classically driven looks, selecting a marble will create an instant impact in your new space.

#### Scheme—12

Rich in all the senses, this strong cabinetry choice, combined with this perfectly veined benchtop will add true sophistication to any space.

ColourTech Pearl Grey