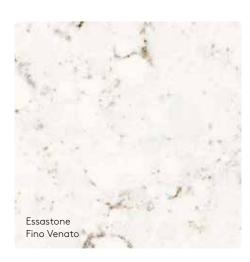

#### Scheme—9

A perfect Natural scheme. The organic tones of Delana Oak and Spinifex perfectly compliment the soft vein of Milano Venato.