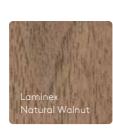

#### Scheme—25

A striking palette on all levels. Mid-tone Laminex Oyster grey is layered with a warm walnut timber, setting the scene for the incredible new Essastone Luna Concrete.