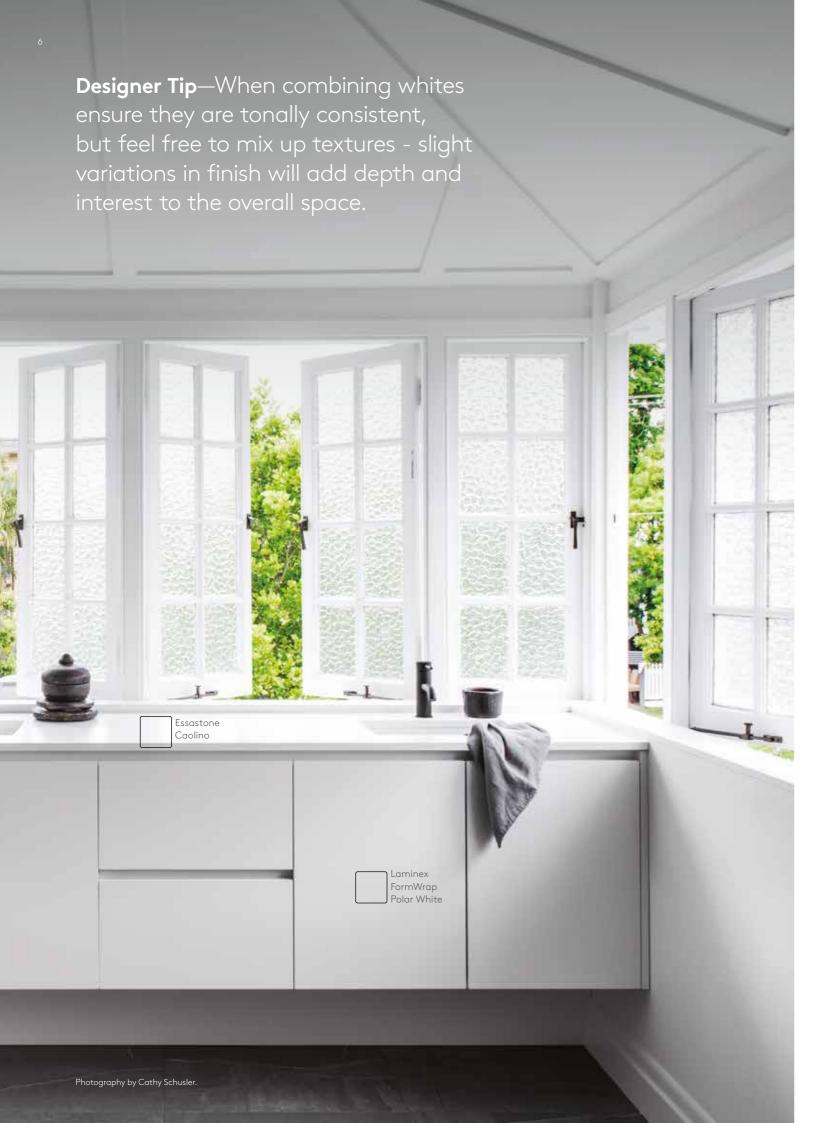

# Whites

From the purest of whites to warmer tones, our palette reflects today's design environments, allowing a striking feature for both classic and contemporary spaces.

<sup>\*</sup>Gloss ^Matte +Weathered #Igneous ~Honed S-Standard \$ D-Deluxe \$\$ P-Premium \$\$\$ L-Luxury \$\$\$\$ U-Ultimate \$\$\$\$\$ All swatches here are shown at 100% scale. All colours are available in 20mm thickness.

# Whites—colour schemes

#### Scheme—1

A fresh modern look defined by an architectural white in both benchtop and cabinetry. Depth and texture is added by the introduction of this woodgrain.