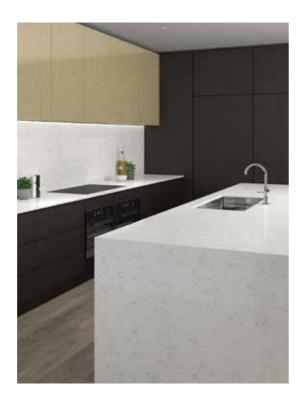

# THIS PAGE: Benchtop in Essastone **Unique Calacatta**™ Gloss finish. COVER: Benchtop and splashback, Essastone **Luna Concrete**. Island base and cabinetry: Laminex **Black Birchply**. Phoenix Vivid Slimline goose neck mixer, Abey Piazza undermount sink.