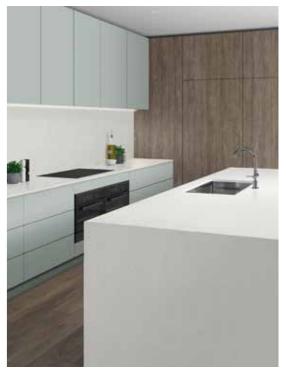

this benchtop colour. The stone aggregate colour compliments the walnut to create a vintage inspired look.











# Marbles

Make a luxurious statement with a delicate or sweeping veined marble. This range will create the high end look of natural stone without the compromises. Developed to reflect the tones and texture of classically driven looks, selecting a marble will create an instant impact in your new space.



<sup>\*</sup>Gloss ^Matte +Weathered #Igneous ~Honed S-Standard \$ D-Deluxe \$\$ P-Premium \$\$\$ L-Luxury \$\$\$\$ U-Ultimate \$\$\$\$\$ All swatches here are shown at 100% scale. All colours are available in 20mm thickness.



#### Scheme—9

A perfect Natural scheme. The organic tones of Delana Oak and Spinifex perfectly compliment the soft vein of Milano Venato.









#### Scheme—10

A stunning modern palette. Highlight key areas in black with core cabinetry in this textured light timber, and contrast with this stunning veined benchtop to complete the space.









#### Scheme—11

Take the classic tones of Perla Venato and give them an inner urban twist by using Smoked Birchply and Laminex White Linen. A palette perfect for exposed brickwork and reclaimed timber floors.





Laminex White Linen



#### Scheme—12

Rich in all the senses, this strong cabinetry choice, combined with this perfectly veined benchtop will add true sophistication to any space.



ColourTech Pearl Grey







# Marbles—colour schemes

#### Scheme—13

Laminex ColourTech in Pearl Grey and White will complement the marble vein tone in this Essastone colour beautifully. A great