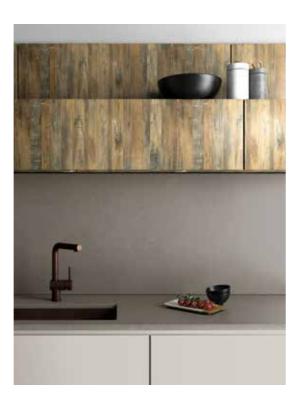

#### Scheme—25

A striking palette on all levels. Mid-tone Laminex Oyster grey is layered with a warm walnut timber, setting the scene for the incredible new Essastone Luna Concrete.