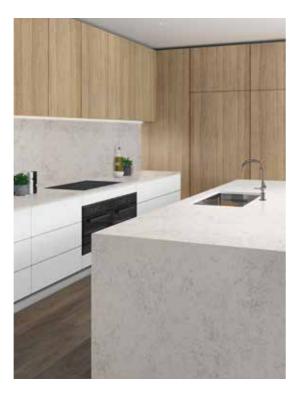

# THIS PAGE: Benchtop in Essastone **Unique Calacatta**™ Gloss finish. COVER: Benchtop and splashback, Essastone **Luna Concrete**. Island base and cabinetry: Laminex **Black Birchply**. Phoenix Vivid Slimline goose neck mixer, Abey Piazza undermount sink.