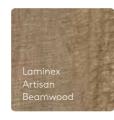

#### Scheme—19

Take the classic tones of Carrara and give them an inner urban twist by using Artisan Beamwood and this great neutral tone of Sarsen Grey. A palette perfect for exposed brickwork and reclaimed timber floors.