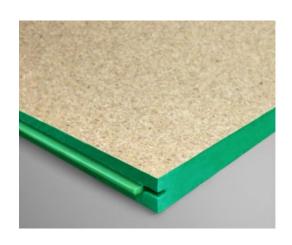

## 800mm Structural Flooring

- Industry standard 800mm sheets.
- Moisture resistant as standard
- Also available in 25mm (Brown Tongue) for Commercial Use.
- 7 year warranty.
- Tongue and Grooved for easy installation.
- Proudly made in Australia to AS 1860.1.

| PRODUCT DATA       |           |        |       |                    |                  |                     |                      |                       |              |                  |                    |
|--------------------|-----------|--------|-------|--------------------|------------------|---------------------|----------------------|-----------------------|--------------|------------------|--------------------|
| ТУРЕ               | THICKNESS | LENGTH | МІРТН | COVERAGE           | PACK<br>QUANTITY | WEIGHT PER<br>SHEET | MAX JOIST<br>SPACING | MOISTURE<br>RESISTANT | PRODUCT CODE | TONGUE<br>COLOUR | EDGE WAX<br>COLOUR |
| Standard MR        | 19mm      | 3600mm | 800mm | 2.88m <sup>2</sup> | 35               | 37.966kg            | 450mm                | Yes                   | 787842       | Green            | Green              |
| Standard MR        | 22mm      | 3600mm | 800mm | 2.88m <sup>2</sup> | 25               | 43.961kg            | 600mm                | Yes                   | 787845       | Beige            | Green              |
| Termite Treated MR | 19mm      | 3600mm | 800mm | 2.88m <sup>2</sup> | 35               | 37.966kg            | 450mm                | Yes                   | 794431       | Green            | Red                |
| Termite Treated MR | 22mm      | 3600mm | 800mm | 2.88m <sup>2</sup> | 25               | 43.961kg            | 600mm                | Yes                   | 840326       | Beige            | Red                |