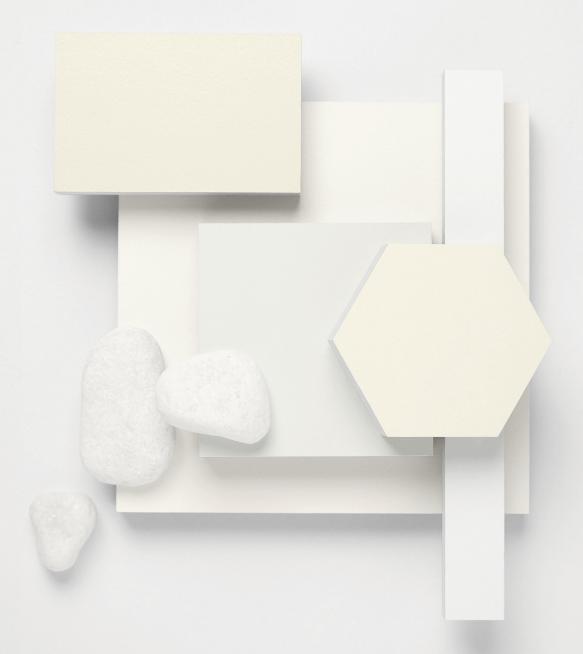

## Laminex The White Series

ABOVE: Featuring from top left corner **Ash White**, top right corner **Calm White**, centre **Super White**, middle right **Parchment** and base **Polar White**.