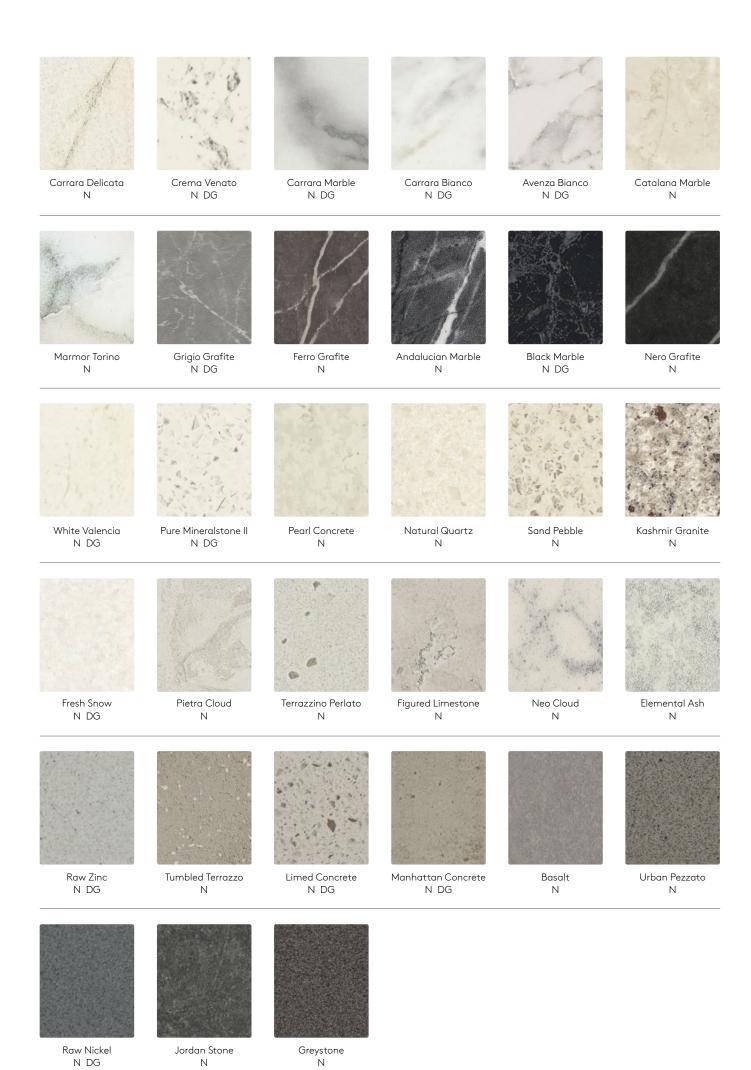

#### **Minerals**

The Minerals range is inspired by the textural beauty of natural stone and concrete surfaces. Marble decors offer timeless sophistication whilst our aggregates deliver a luxurious look of natural stone, quartz and terrazzo styles. Our concrete decors are raw and unrefined, bringing a sense of lasting durability.

## Laminex Colour Collection.

This brochure contains the complete Laminex Colour Collection. For complete product and sizing, please refer to the National Availability Guide at laminex.com.au.

#### Legend

- Natural Finish Chalk Finish AbsoluteMatte Finish Paper Finish Flint Finish Nuance Finish AbsoluteGloss Finish Plex Finish NU AG PL DiamondGloss Finish Silk Finish **PureGrain** Metallic Finish PG DG
- Super White Polar White Calm White Chalk White White Linen Ghostgum N F DG N F S NU DG AM AG PG N N N N F S DG AG PG