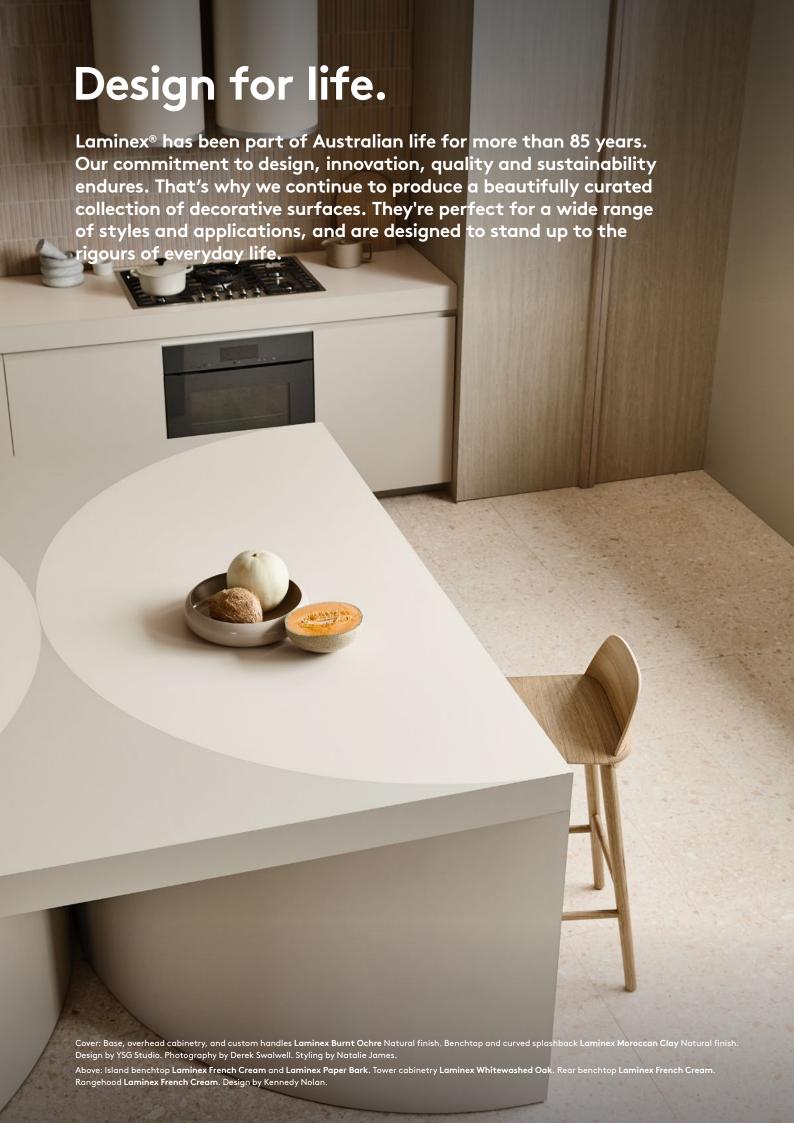

#### **Paper Finish**

Made from 30% reclaimed material, Paper Finish has the organic, handmade texture of recycled paper, suitable for square-edged benchtops.

Laminex laminates combine timeless and contemporary colours and finishes with the durability to stay looking pristine in the most demanding interior environments. They're hardwearing, stain resistant, easy to clean, and rigorously tested to ensure that they satisfy Australian standards for surface materials. Joinery: Laminex Hushed Pine. Benchtop and splashback: Laminex Manhattan Concrete.