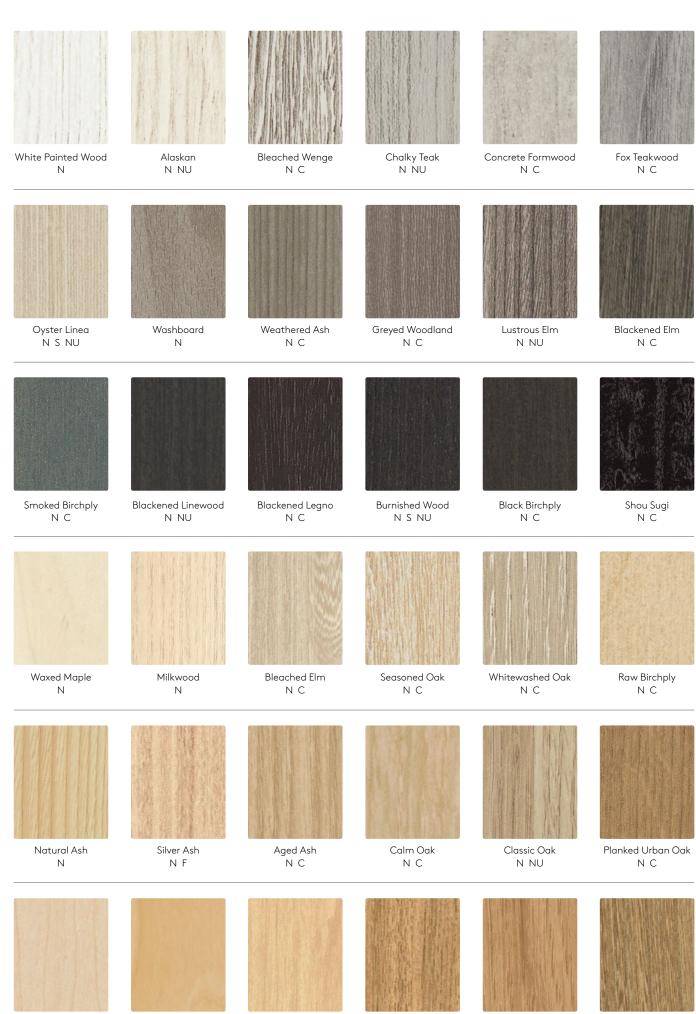

#### Woodgrains

Laminex Woodgrain surfaces beautifully reflect the authentic textures and tones of solid timbers. Select from cool and neutral grey tones, through to lighter warm and darker woodgrain surfaces.

## Laminex Colour Collection.

This brochure contains the complete Laminex Colour Collection. For complete product and sizing, please refer to the National Availability Guide at laminex.com.au.

#### Legend

- Natural Finish Chalk Finish AbsoluteMatte Finish Paper Finish Flint Finish Nuance Finish AbsoluteGloss Finish Plex Finish NU AG PL DiamondGloss Finish Silk Finish **PureGrain** Metallic Finish PG DG
- Super White Polar White Calm White Chalk White White Linen Ghostgum N F DG N F S NU DG AM AG PG N N N N F S DG AG PG