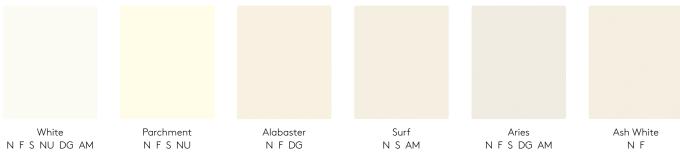

#### Whites & Neutrals

Laminex Whites offers a range of base tones giving each shade its distinctive character. Mid tone neutrals are inspired by nature, offering raw, organic characteristics and a selection of dark colours feature deep, earthy browns through to intense charcoals and blacks.

#### Legend

- Natural Finish Chalk Finish AbsoluteMatte Finish Paper Finish Flint Finish Nuance Finish AbsoluteGloss Finish Plex Finish NU AG PL DiamondGloss Finish Silk Finish **PureGrain** Metallic Finish PG DG
- Super White Polar White Calm White Chalk White White Linen Ghostgum N F DG N F S NU DG AM AG PG N N N N F S DG AG PG