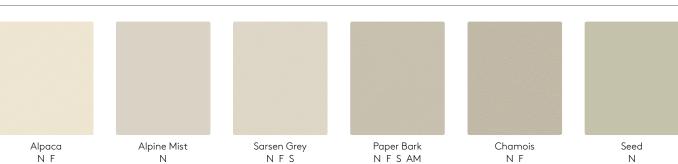

#### Whites & Neutrals

Laminex Whites offers a range of base tones giving each shade its distinctive character. Mid tone neutrals are inspired by nature, offering raw, organic characteristics and a selection of dark colours feature deep, earthy browns through to intense charcoals and blacks.