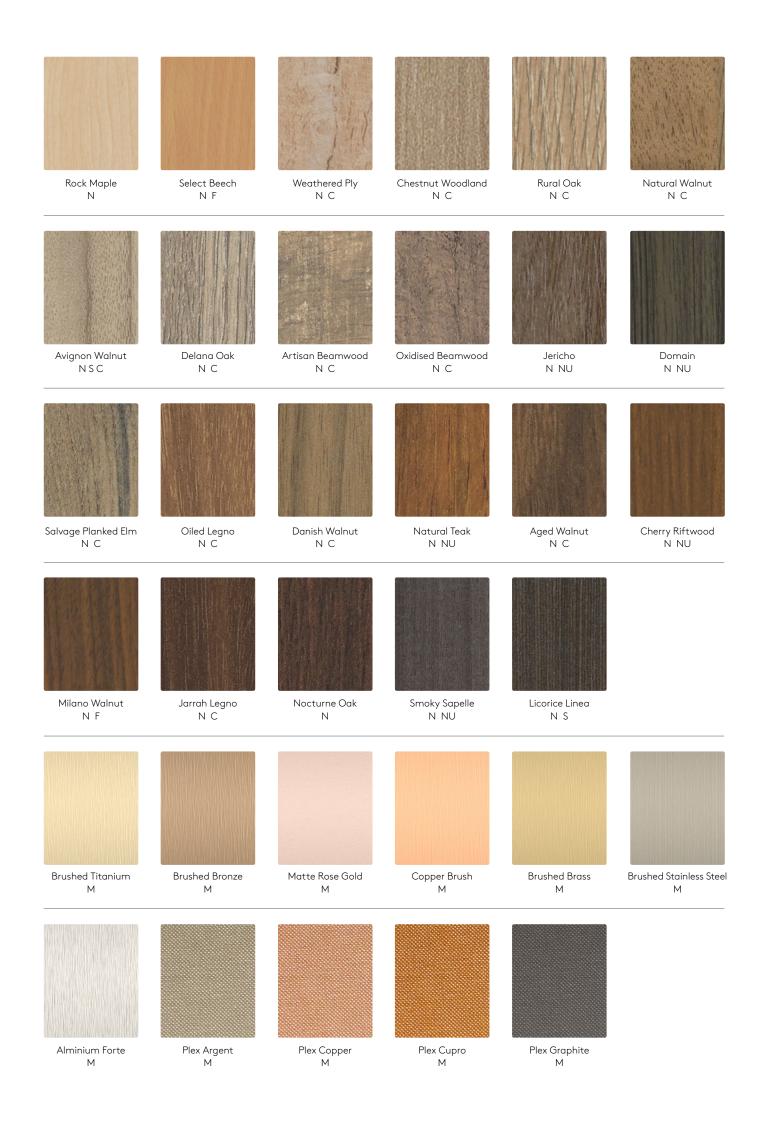

#### Woodgrains

Laminex Woodgrain surfaces beautifully reflect the authentic textures and tones of solid timbers. Select from cool and neutral grey tones, through to lighter warm and darker woodgrain surfaces.

## Laminex Colour Collection.

This brochure contains the complete Laminex Colour Collection. For complete product and sizing, please refer to the National Availability Guide at laminex.com.au.

#### Legend

- Natural Finish Chalk Finish AbsoluteMatte Finish Paper Finish Flint Finish Nuance Finish AbsoluteGloss Finish Plex Finish NU AG PL DiamondGloss Finish Silk Finish **PureGrain** Metallic Finish PG DG
- Super White Polar White Calm White Chalk White White Linen Ghostgum N F DG N F S NU DG AM AG PG N N N N F S DG AG PG