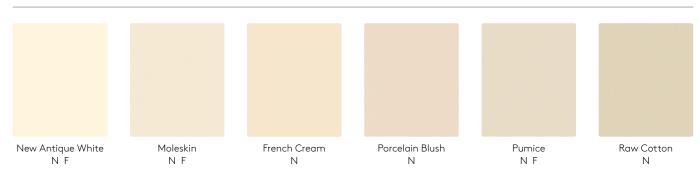

#### Whites & Neutrals

Laminex Whites offers a range of base tones giving each shade its distinctive character. Mid tone neutrals are inspired by nature, offering raw, organic characteristics and a selection of dark colours feature deep, earthy browns through to intense charcoals and blacks.